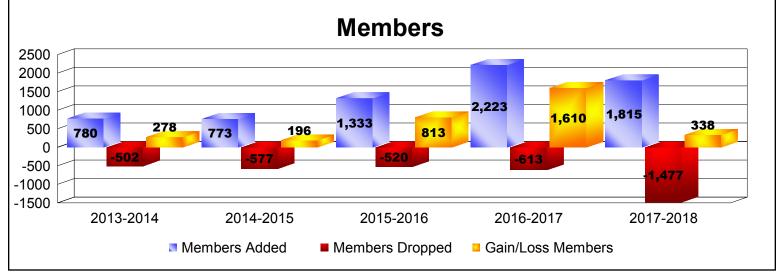

District 325A2 As of June 2018 Cumulative

| Year      | New<br>Clubs | Dropped<br>Clubs | Gain/<br>Loss<br>Clubs | New<br>Members | Charter<br>Members | Reinstate<br>Members | Transfer<br>Members | Total<br>Member<br>Added | Total<br>Members<br>Dropped | Gain/<br>Loss<br>Members |
|-----------|--------------|------------------|------------------------|----------------|--------------------|----------------------|---------------------|--------------------------|-----------------------------|--------------------------|
| 2013-2014 | 14           | -7               | 7                      | 360            | 408                | 10                   | 2                   | 780                      | -502                        | 278                      |
| 2014-2015 | 10           | -5               | 5                      | 437            | 279                | 53                   | 4                   | 773                      | -577                        | 196                      |
| 2015-2016 | 19           | 0                | 19                     | 712            | 513                | 105                  | 3                   | 1333                     | -520                        | 813                      |
| 2016-2017 | 33           | -1               | 32                     | 1220           | 899                | 100                  | 4                   | 2223                     | -613                        | 1610                     |
| 2017-2018 | 27           | -4               | 23                     | 1039           | 691                | 62                   | 23                  | 1815                     | -1477                       | 338                      |
| Average   | 21           | -3               | 17                     | 754            | 558                | 66                   | 7                   | 1385                     | -738                        | 647                      |