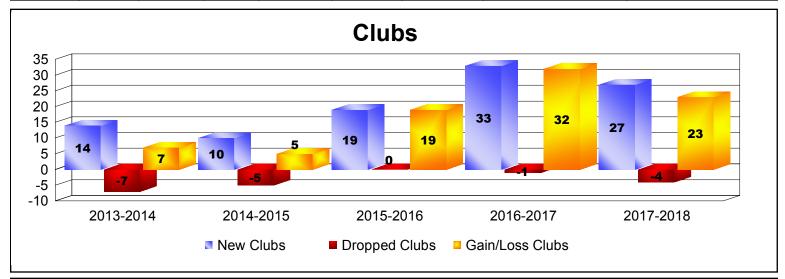

District 325A2 As of June 2018 Cumulative

| Year      | New<br>Clubs | Dropped<br>Clubs | Gain/<br>Loss<br>Clubs | New<br>Members | Charter<br>Members | Reinstate<br>Members | Transfer<br>Members | Total<br>Member<br>Added | Total<br>Members<br>Dropped | Gain/<br>Loss<br>Members |
|-----------|--------------|------------------|------------------------|----------------|--------------------|----------------------|---------------------|--------------------------|-----------------------------|--------------------------|
| 2013-2014 | 14           | -7               | 7                      | 360            | 408                | 10                   | 2                   | 780                      | -502                        | 278                      |
| 2014-2015 | 10           | -5               | 5                      | 437            | 279                | 53                   | 4                   | 773                      | -577                        | 196                      |
| 2015-2016 | 19           | 0                | 19                     | 712            | 513                | 105                  | 3                   | 1333                     | -520                        | 813                      |
| 2016-2017 | 33           | -1               | 32                     | 1220           | 899                | 100                  | 4                   | 2223                     | -613                        | 1610                     |
| 2017-2018 | 27           | -4               | 23                     | 1039           | 691                | 62                   | 23                  | 1815                     | -1477                       | 338                      |
| Average   | 21           | -3               | 17                     | 754            | 558                | 66                   | 7                   | 1385                     | -738                        | 647                      |